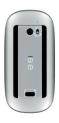

# The Magic Charger

World's First Inductive Charger for the Apple Magic Mouse

Inductive charging technology

Ultra Slim Design for Mobile Users

A greener way to use your Magic Mouse

Cost effective solution for home, travel and office use

### The Magic Charger

Model: MO2212