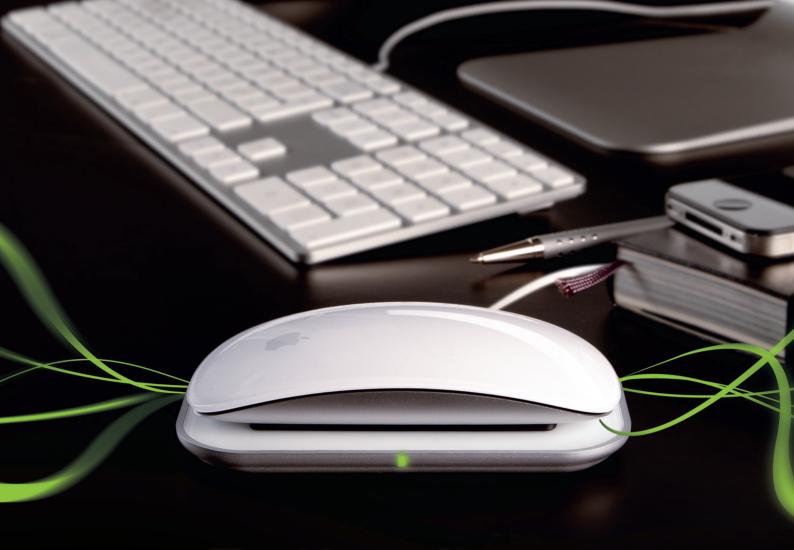

# The Magic Charger

World's First Inductive Charger for the Apple Magic Mouse

Inductive charging technology

Ultra Slim Design for Mobile Users

A greener way to use your Magic Mouse

Cost effective solution for home, travel and office use

### The Magic Charger

Model: MO2212