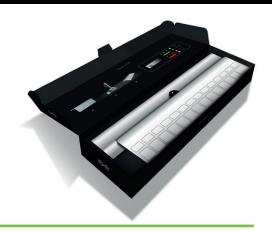

#### Quick install

mobse

www.mobeetechnology.com

The World's First Inductive Charger for your Apple Bluetooth Keyboard and your Magic Trackpad

#### What's included in the Pack?

Cylindrical Battery Pack (2AA Length), Aluminum Base Station, Micro-USB cable, User Manual