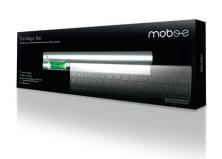

# The Magic Bar

The World's First Inductive Charger for your Apple Bluetooth Keyboard and your Magic Trackpad

Inductive charging technology

Works with the Magic Trackpad and the Apple Bluetooth Keyboard

A greener way to use your devices

Cost effective solution for home and office use

**USB** powered

Made of Aluminum