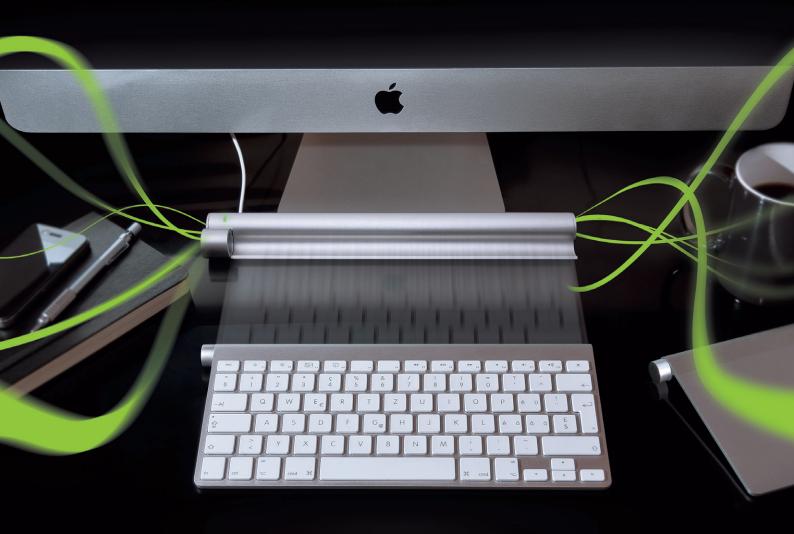

# The Magic Bar

The World's First Inductive Charger for your Apple Bluetooth Keyboard and your Magic Trackpad

Inductive charging technology

Works with the Magic Trackpad and the Apple Bluetooth Keyboard

A greener way to use your devices

Cost effective solution for home and office use

**USB** powered

Made of Aluminum