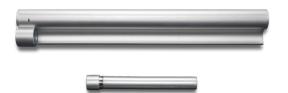

#### What's included in the Pack?

Cylindrical Battery Pack (2AA Length), Aluminum Base Station, Micro-USB cable, User Manual

## **Technical specifications**

300 mm x 45 mm x 25 mm Base Station Size: Base Station Weight: 6.63oz / 188g Replacement Battery Weight: 1.34oz / 38g Autonomy: 10 days Full Charge Time: 6 hours Power Consumption on USB: 270 mA Max Battery Life: 500 Cycles Cable Length: 105 cm Warranty: One year