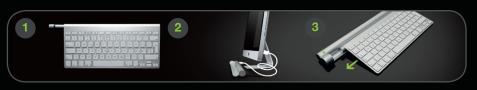

# The Magic Bar

The World's First Inductive Charger for your Apple Bluetooth Keyboard and your Magic Trackpad

Inductive charging technology

Works with the Magic Trackpad and the Apple Bluetooth Keyboard

A greener way to use your devices

### The Magic Bar

Model: MO3212

info@mobeetechnology.com